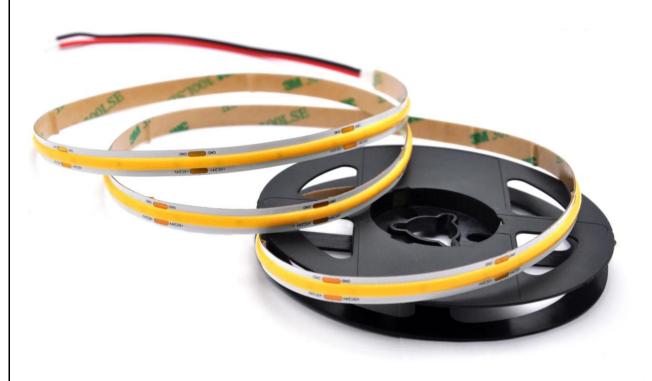

5m - IP65

HiluX Gen2 COB LED Strips - 24V - 15W - 1300lm - 3000K - CRI95+ - 5m - IP65

Item No.: 5714255009934 (2700К) 5714255009941 (3000К)

Series: High lumen COB Series

## Why Choose this LED strip?

Delivers high brightness, achieving over 1200 lumens per meter for powerful illumination.

Features COB LED technology to provide seamless, dot-free lighting, ensuring smooth and consistent coverage.

Features COB LED technology to provide seamless, dot-free lighting, ensuring smoothand consistent coverage.

#### Features

Chips-on-board design, dot free even without any profiles.

Superb lighting quality boasting true colors with CRI95+.

Pro type of high-brightness COB led strip with 15W/m

Double layer 2oz PCB, balancing the voltage drop, heat dissipation and flexibility.

## Picture



## Dimensions



| Item NO.         |                             |       |
|------------------|-----------------------------|-------|
| Code             |                             |       |
| nput Voltage     | 24Vdc                       |       |
| Power            | 15W/m                       |       |
| Ra               | Ra95+                       |       |
| ССТ              | 2700К                       | 3000K |
| Lm/m             | 1200                        | 1300  |
| Lm/W             | 80                          | 85    |
| IP rating        | IP65 - heat shrink tube     |       |
| Size             | W 10mm   H 1.6mm   L5,000mm |       |
| utting Length    | 45.45 mm                    |       |
| Lifespan         | 50,000 H                    |       |
| ting Tempera