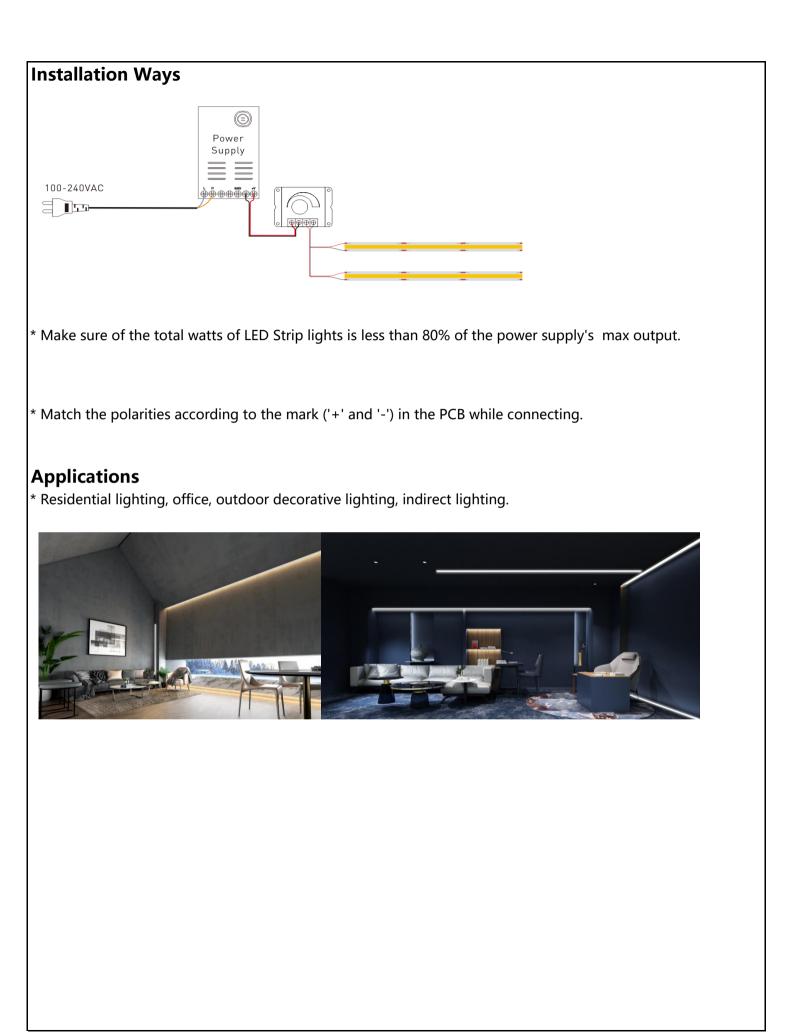

|       |
| nput Voltage     | 24Vdc                       |       |
| Power            | 15W/m                       |       |
| Ra               | Ra95+                       |       |
| ССТ              | 2700К                       | 3000K |
| Lm/m             | 1200                        | 1300  |
| Lm/W             | 80                          | 85    |
| IP rating        | IP65 - heat shrink tube     |       |
| Size             | W 10mm   H 1.6mm   L5,000mm |       |
| utting Length    | 45.45 mm                    |       |
| Lifespan         | 50,000 H                    |       |
| ting Temperature | -20°C - 40°C                |       |
| age Temperature  | -20°C - 45°C                |       |
| Warranty         | 3 years                     |       |