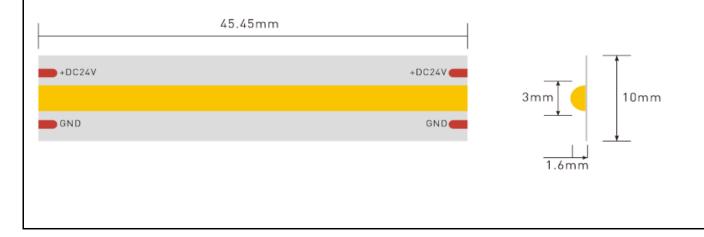

## Dimensions

| Item NO.         |                             |       |
|------------------|-----------------------------|-------|
| Code             |                             |       |
| nput Voltage     | 24Vdc                       |       |
| Power            | 15W/m                       |       |
| Ra               | Ra95+                       |       |
| ССТ              | 2700К                       | 3000K |
| Lm/m             | 1200                        | 1300  |
| Lm/W             | 80                          | 85    |
| IP rating        | IP65 - heat shrink tube     |       |
| Size             | W 10mm   H 1.6mm   L5,000mm |       |
| utting Length    | 45.45 mm                    |       |
| Lifespan         | 50,000 H                    |       |
| ting Temperature | -20°C - 40°C                |       |
| age Temperature  | -20°C - 45°C                |       |
| Warranty         | 3 years                     |       |